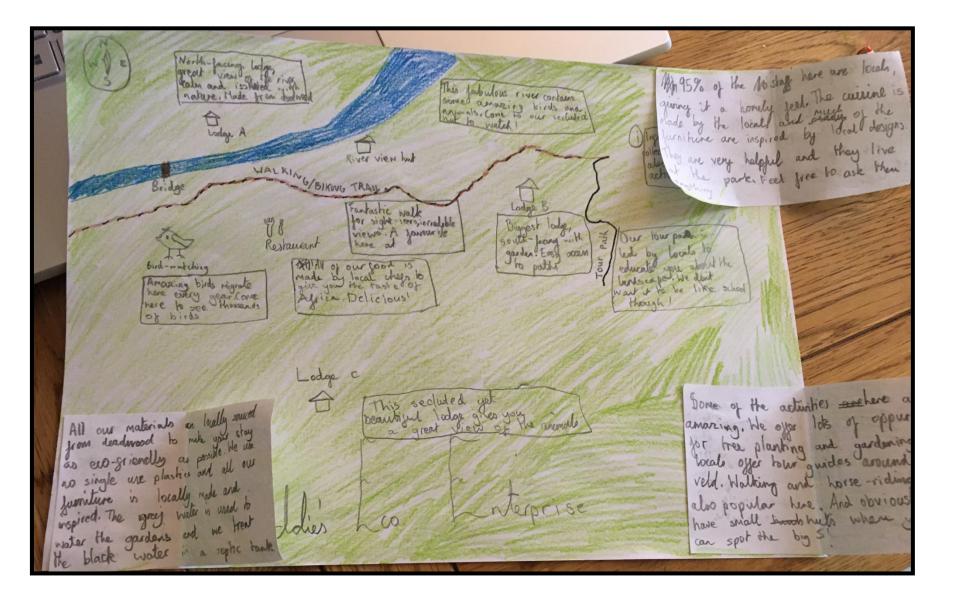

## Year 8 Geography

Design your own ecolodge





Built in a old chalk quality so we didn't have to cut down any trees. reals Lodge the planting Located in the Lowveldt So as to destroy as little Solar parel heating good for the environment solar panels for greenery as possible ded vood walls but gravit. and built weally Sustaining electricity convas tents to keep allas mesquites made by boals. to cally made food waste used as compost fence to keep to water used recipes local ~ was chet also expean food Sink read Sceptich bins for recycling with rainwater and recycle Co llected black water for no liftering buckelis for collection rain water

highwold Park bounted in the higherdde South Single voste plastic is banned Beter National Park Doscromp 2 rear to entrance The too Water supply is borehole (that non it stand out) dirty with and hu