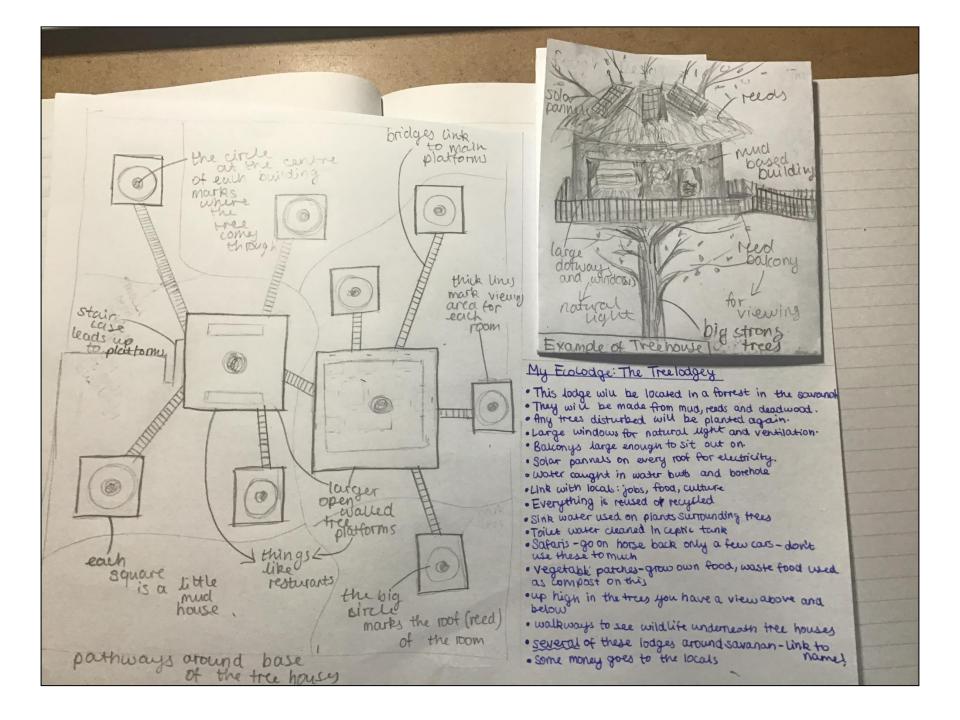

## Year 8 Geography

Design your own ecolodge





Built in a old chalk quality so we didn't have to cut down any trees. reals Lodge the planting Located in the Lowveldt So as to destroy as little Solar parel heating good for the environment solar panels for greenery as possible ded vood walls but gravit. and built weally Sustaining electricity convas tents to keep allas mesquites made by boals. to cally made food waste used as compost fence to keep to water used recipes local ~ was chet also expean food Sink read Sceptich bins for recycling with rainwater and recycle Co llected black water for no liftering buckelis for collection rain water

highwold Park bounted in the higherdde South Single voste plastic is banned Beter National Park Doscromp 2 rear to entrance The too Water supply is borehole (that non it stand out) dirty with and